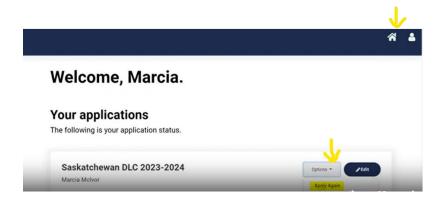

- 2. To add / register additional students, click on the Options down arrow and click Apply Again.
- 3. You will be redirected to a new application where you can enter the information for another student. You can use this process after every registration.